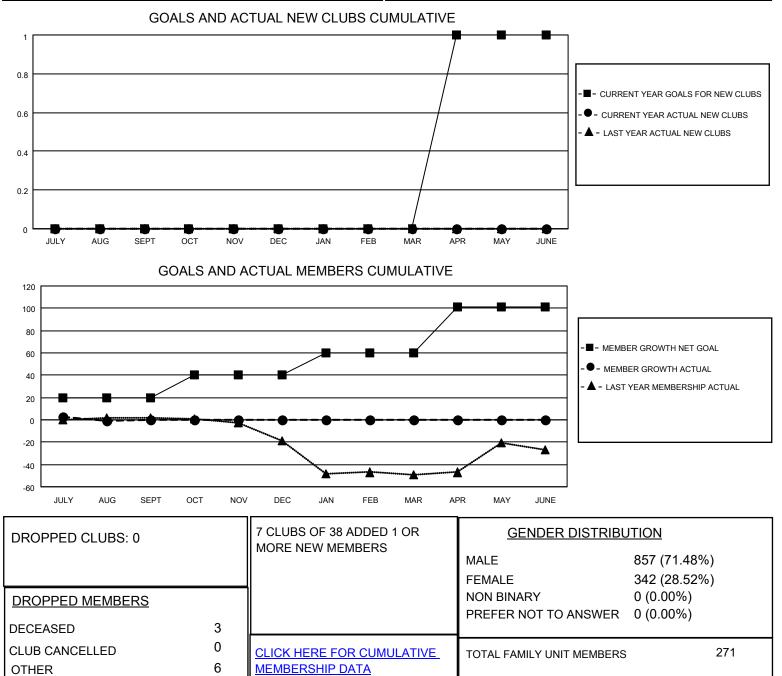

## LOCATION MISSOURI

District 26 M2

Results as of: 8/31/2021

| Clubs                 |               |           |               | Members               |                       |                         |                                                    |
|-----------------------|---------------|-----------|---------------|-----------------------|-----------------------|-------------------------|----------------------------------------------------|
| RESULTS FOR 2021-2022 |               |           |               | RESULTS FOR 2021-2022 |                       |                         |                                                    |
| QUARTER               | NEW CLUB GOAL | NEW CLUBS | DROPPED CLUBS | QUARTER MEMB          | ER GROWTH NET<br>GOAL | MEMBER GROWTH<br>ACTUAL | DROPPED<br>MEMBERS ACTUAL<br>(including transfers) |
| JULY/AUG/SEPT         | 0             | 0         | 0             | JULY/AUG/SEPT         | 20                    | 9                       | 9                                                  |
| OCT/NOV/DEC           | 0             | 0         | 0             | OCT/NOV/DEC           | 20                    | 0                       | 0                                                  |
| JAN/FEB/MAR           | 0             | 0         | 0             | JAN/FEB/MAR           | 20                    | 0                       | 0                                                  |
| APR/MAY/JUNE          | 1             | 0         | 0             | APR/MAY/JUNE          | 41                    | 0                       | 0                                                  |

TOTAL

MBR0181

9

143

FAMILY MEMBERS PAYING HALF DUES